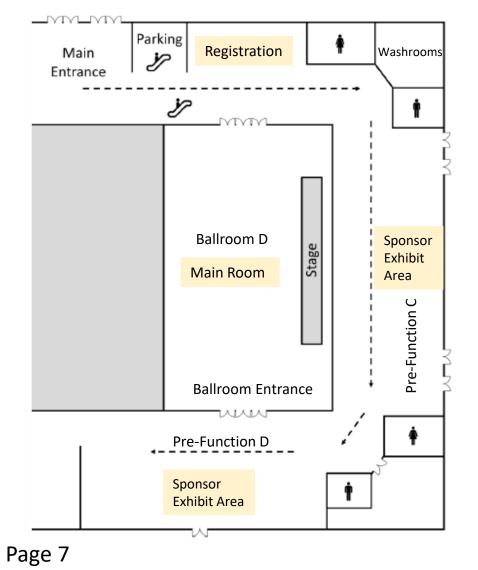

Beanfield Centre (especially section D, green pillars).

Once in the parking garage, there are two options to access the Beanfield Centre:

- Using the underground tunnel, which there is signage to from the C/D sections of the parking garage
- Using the above ground crosswalk, which will bring you to the front desk of the Beanfield Centre.



# Directions to Skybridge from Beanfield Centre:

- The Skybridge connects the Beanfield Centre to Hotel X on the West Side of the building, on the second floor.
- To access the Skybridge, you will pass by rooms 200ABC, as well as 206ABCD. There is hanging signage indicating the Skybridge as well.
- The Skybridge is beside 206A, on the right-hand side.
- There are two sets of sliding doors, and once passed, you will be on the 2nd floor of Hotel X





### **Beanfield Centre, Ground Floor**

### **Beanfield Centre, Second Floor**