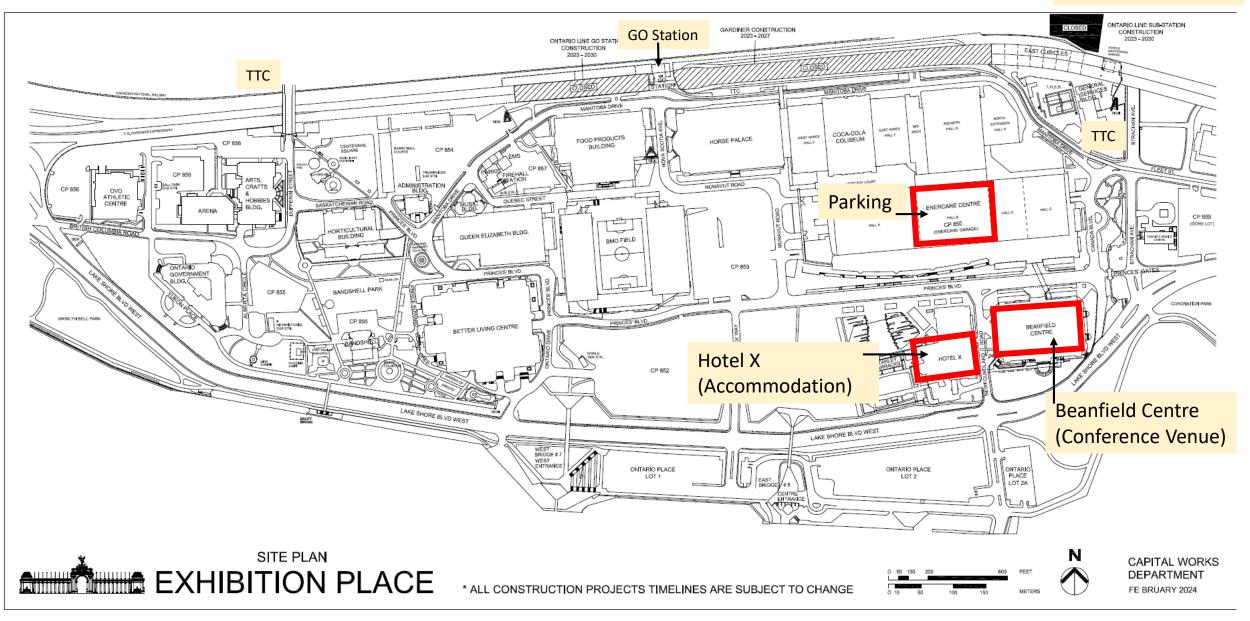

#### Zoomed out view

Parking is available in Lot 850 (underneath Enercare Centre):

Lot 850 (East) is accessed off Canada Blvd. and Fleet Street.

Parking is **\$18**, and payment is required to enter the garage.

We suggest parking in the **C or D areas** (C has orange pillars and D has green pillars) as these areas are closest to the Beanfield Centre (especially section D, green pillars).

Once in the parking garage, there are two options to access the Beanfield Centre:

- Using the underground tunnel, which there is signage to from the C/D sections of the parking garage
- Using the above ground crosswalk, which will bring you to the front desk of the Beanfield Centre.