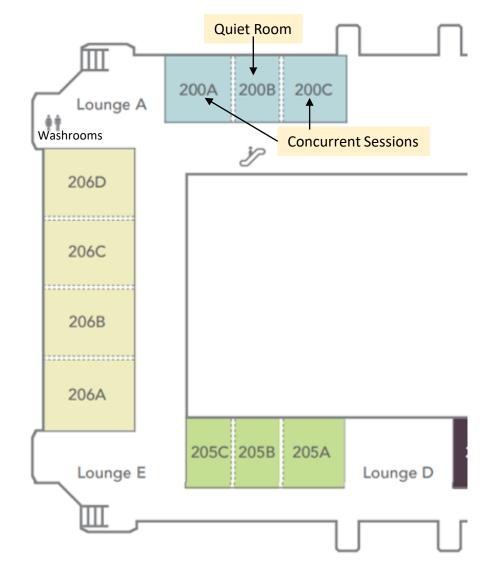

### **Beanfield Centre, Second Floor**

# Directions to Skybridge from Beanfield Centre:

- The Skybridge connects the Beanfield Centre to Hotel X on the West Side of the building, on the second floor.
- To access the Skybridge, you will pass by rooms 200ABC, as well as 206ABCD. There is hanging signage indicating the Skybridge as well.
- The Skybridge is beside 206A, on the right-hand side.
- There are two sets of sliding doors, and once passed, you will be on the 2nd floor of Hotel X