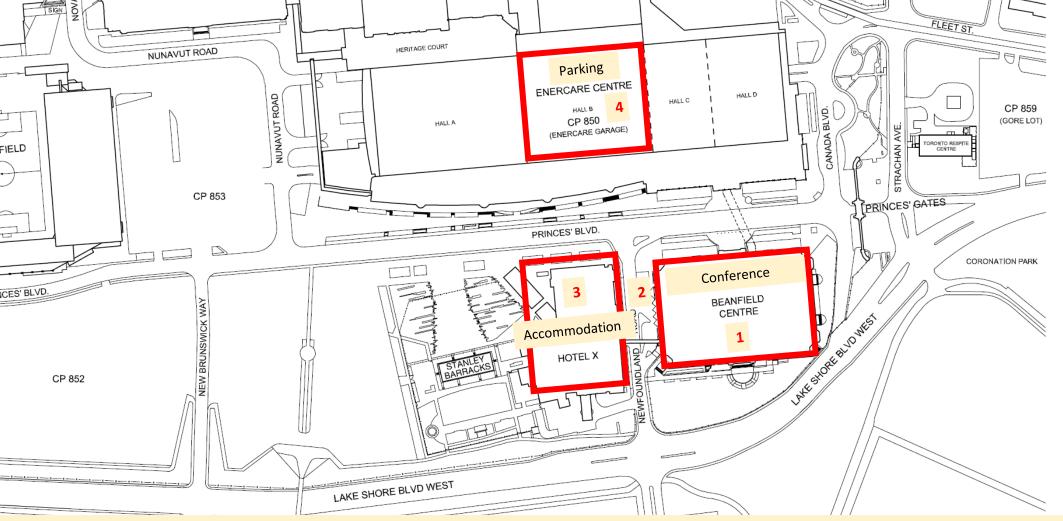

Click on the page numbers above to jump to that page in the document

Zoomed in view

- 1. Beanfied Centre (BFC) 105 Princes' Blvd, Toronto, ON M6K 3C3 (conference location)
- 2. Beanfield Centre loading dock, west side of building at Newfoundland and Princes' Blvd, accessed via Lakeshore. Docks do not have any scheduled times.
- 3. Hotel X, 111 Princes' Blvd, Toronto, Ontario M6K 3C3 (guestroom block accommodation)
- 4. Parking in Lot 850 (underneath Enercare Centre):

Lot 850 (East) is accessed off Canada Blvd. and Fleet Street. Parking is paid, and payment is required to enter the garage. We suggest parking in the **C or D areas** (C has orange pillars and D has green pillars) as these areas are closest to the Beanfield Centre (especially section D, green pillars).

Once in the parking garage, there are two options to access the Beanfield Centre:

- Using the underground tunnel, which there is signage to from the C/D sections of the parking garage
- Using the above ground crosswalk, which will bring you to the front desk of the Beanfield Centre.